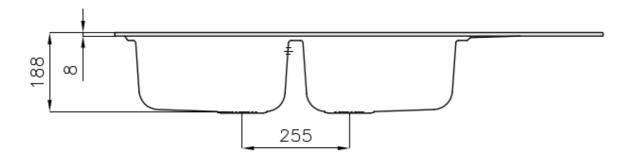

#### **DETAILS**

| Edge/Installation Type | Standard (8 mm Edge)                                            |
|------------------------|-----------------------------------------------------------------|
| Finish                 | Foster brushed                                                  |
| Material               | Stainless steel AISI 316                                        |
| Texture                | Foster brushed                                                  |
| Base                   | 80-90 cm                                                        |
| Dimensions             | 1160 x 500 mm                                                   |
| Standard fittings      | Fixing hooks, gasket, drain, overflow and siphon, boxed packing |
| Mixer holes            | 1 standard hole - 2nd hole on request                           |
| Built-in hole          | 1140 x 480 mm                                                   |
|                        |                                                                 |

| Drainer                   | Yes                                                                                                                                                                                                                                                       |
|---------------------------|-----------------------------------------------------------------------------------------------------------------------------------------------------------------------------------------------------------------------------------------------------------|
| Width                     | 116 cm                                                                                                                                                                                                                                                    |
| Bowl dimension            | 362,5x400mm                                                                                                                                                                                                                                               |
| Number of bowls           | 2 bowls                                                                                                                                                                                                                                                   |
| Waste fitting             | 3,5" drain                                                                                                                                                                                                                                                |
| FEATURES                  |                                                                                                                                                                                                                                                           |
| 2nd / 3rd hole availaible | The sink can be customized with the execution on request of additional holes, usable for double-hole mixers, for remote controlled drains or for the installation of soap dispensers. The positions are marked on the drawings with dotted line holes.    |
| Added value               | Foster uses steel thicknesses higher than those used on average by other manufacturers. This is how, thanks to our long experience, we know how to make sinks of superior quality and with a better resistance to aging.                                  |
| Basket 3,5" waste fitting | The drain is equipped with a large 3.5" drain, with the practical basket cap that prevents the discharge of solid parts.                                                                                                                                  |
| Marine stainless steel    | The Marine collection of sinks and hobs uses AISI 316 stainless steel, a superior quality material and widely used in the marine industry, which guarantees the best resistance to the corrosive effects of acids contained in food, salt and detergents. |
| Sliding brackets          |                                                                                                                                                                                                                                                           |