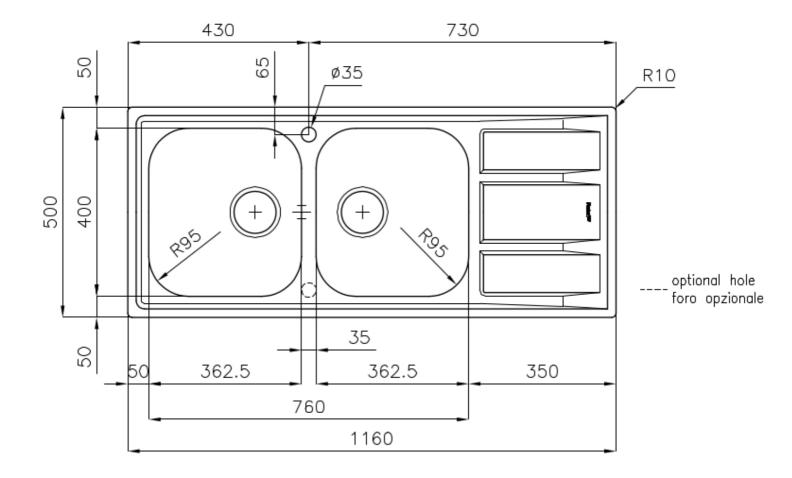

#### **DETAILS**

| Edge/Installation Type | Standard (8 mm Edge)                                            |
|------------------------|-----------------------------------------------------------------|
| Finish                 | Foster brushed                                                  |
| Material               | Stainless steel AISI 316                                        |
| Texture                | Foster brushed                                                  |
| Base                   | 80-90 cm                                                        |
| Dimensions             | 1160 x 500 mm                                                   |
| Standard fittings      | Fixing hooks, gasket, drain, overflow and siphon, boxed packing |
| Mixer holes            | 1 standard hole - 2nd hole on request                           |
| Built-in hole          | 1140 x 480 mm                                                   |
|                        |                                                                 |

| Drainer                   | Yes                                                                                                                                                                                                                                                       |
|---------------------------|-----------------------------------------------------------------------------------------------------------------------------------------------------------------------------------------------------------------------------------------------------------|
| Width                     | 116 cm                                                                                                                                                                                                                                                    |
| Bowl dimension            | 362,5x400mm                                                                                                                                                                                                                                               |
| Number of bowls           | 2 bowls                                                                                                                                                                                                                                                   |
| Waste fitting             | 3,5" drain                                                                                                                                                                                                                                                |
| FEATURES                  |                                                                                                                                                                                                                                                           |
| 2nd / 3rd hole availaible | The sink can be customized with the execution on request of additional holes, usable for double-hole mixers, for remote controlled drains or for the installation of soap dispensers. The positions are marked on the drawings with dotted line holes.    |
| Added value               | Foster uses steel thicknesses higher than those used on average by other manufacturers. This is how, thanks to our long experience, we know how to make sinks of superior quality and with a better resistance to aging.                                  |
| Basket 3,5" waste fitting | The drain is equipped with a large 3.5" drain, with the practical basket cap that prevents the discharge of solid parts.                                                                                                                                  |
| Marine stainless steel    | The Marine collection of sinks and hobs uses AISI 316 stainless steel, a superior quality material and widely used in the marine industry, which guarantees the best resistance to the corrosive effects of acids contained in food, salt and detergents. |
| Sliding brackets          |                                                                                                                                                                                                                                                           |