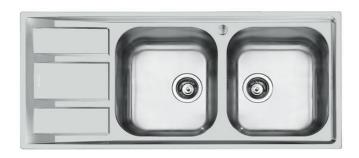

## **Sink FM Marine**

Bowl on the right Kitchen Sinks Code: 1972 961

#### **DETAILS**

| Edge/Installation Type | Standard (8 mm Edge)                                            |
|------------------------|-----------------------------------------------------------------|
| Finish                 | Foster brushed                                                  |
| Material               | Stainless steel AISI 316                                        |
| Texture                | Foster brushed                                                  |
| Base                   | 80-90 cm                                                        |
| Dimensions             | 1160 x 500 mm                                                   |
| Standard fittings      | Fixing hooks, gasket, drain, overflow and siphon, boxed packing |
| Mixer holes            | 1 standard hole - 2nd hole on request                           |
| Built-in hole          | 1140 x 480 mm                                                   |
|                        |                                                                 |

| Drainer                   | Yes                                                                                                                                                                                                                                                       |
|---------------------------|-----------------------------------------------------------------------------------------------------------------------------------------------------------------------------------------------------------------------------------------------------------|
| Width                     | 116 cm                                                                                                                                                                                                                                                    |
| Bowl dimension            | 362,5x400mm                                                                                                                                                                                                                                               |
| Number of bowls           | 2 bowls                                                                                                                                                                                                                                                   |
| Waste fitting             | 3,5" drain                                                                                                                                                                                                                                                |
| FEATURES                  |                                                                                                                                                                                                                                                           |
| 2nd / 3rd hole availaible | The sink can be customized with the execution on request of additional holes, usable for double-hole mixers, for remote controlled drains or for the installation of soap dispensers. The positions are marked on the drawings with dotted line holes.    |
| Added value               | Foster uses steel thicknesses higher than those used on average by other manufacturers. This is how, thanks to our long experience, we know how to make sinks of superior quality and with a better resistance to aging.                                  |
| Basket 3,5" waste fitting | The drain is equipped with a large 3.5" drain, with the practical basket cap that prevents the discharge of solid parts.                                                                                                                                  |
| Marine stainless steel    | The Marine collection of sinks and hobs uses AISI 316 stainless steel, a superior quality material and widely used in the marine industry, which guarantees the best resistance to the corrosive effects of acids contained in food, salt and detergents. |
| Sliding brackets          |                                                                                                                                                                                                                                                           |